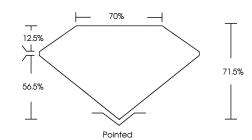

### LABORATORY GROWN DIAMOND REPORT

| PROP | ORT | IONS | i |  |
|------|-----|------|---|--|
|      |     |      |   |  |

**CLARITY CHARACTERISTICS** 

**KEY TO SYMBOLS** 

Red symbols indicate internal characteristics. Green symbols indicate external characteristics.

Medium

| Polish         | EXCELLENT         |
|----------------|-------------------|
| Symmetry       | EXCELLENT         |
| Fluorescence   | NONE              |
| Inscription(s) | 1/3/1 LG639423786 |