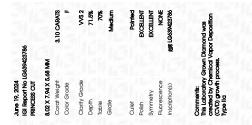

## June 19, 2024

| IGI Report Number   | LG639423786              |  |
|---------------------|--------------------------|--|
| Description         | LABORATORY GROWN DIAMOND |  |
| Shape and Cutting S | tyle PRINCESS CUT        |  |
| Measurements        | 8.02 X 7.94 X 5.68 MM    |  |
| GRADING RESULTS     |                          |  |
| Carat Weight        | 3.10 CARATS              |  |
| Color Grade         | I COLORING I F.          |  |
| Clarity Grade       | VV\$ 2                   |  |
|                     |                          |  |

#### ADDITIONAL GRADING INFORMATION

| Polish                                                                           | EXCELLENT       |
|----------------------------------------------------------------------------------|-----------------|
| Symmetry                                                                         | EXCELLENT       |
| Fluorescence                                                                     | NONE            |
| Inscription(s)                                                                   | (G) LG639423786 |
| Comments: This Laboratory G<br>created by Chemical Vapor<br>process.<br>Type IIa |                 |