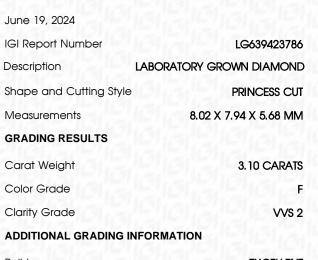

## June 19, 2024

| IGI Report Number   | LG639423786              |  |
|---------------------|--------------------------|--|
| Description         | LABORATORY GROWN DIAMOND |  |
| Shape and Cutting S | tyle PRINCESS CUT        |  |
| Measurements        | 8.02 X 7.94 X 5.68 MM    |  |
| GRADING RESULTS     |                          |  |
| Carat Weight        | 3.10 CARATS              |  |
| Color Grade         | I COLORING I F.          |  |
| Clarity Grade       | VV\$ 2                   |  |
|                     |                          |  |