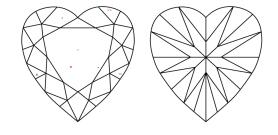

# **ELECTRONIC COPY**

## LABORATORY GROWN DIAMOND REPORT

June 27, 2024

IGI Report Number LG639427770

Description LABORATORY GROWN DIAMOND

Shape and Cutting Style HEART BRILLIANT

Measurements 13.71 X 15.58 X 8.13 MM

**GRADING RESULTS** 

Carat Weight 10.09 CARATS

Color Grade

Е

Clarity Grade V\$ 2

## ADDITIONAL GRADING INFORMATION

Polish **EXCELLENT** 

Symmetry **EXCELLENT** 

Fluorescence NONE

Inscription(s) (G) LG639427770

Comments: This Laboratory Grown Diamond was created by Chemical Vapor Deposition (CVD) growth

process. Type IIa

# LG639427770

Report verification at igi.org

## **PROPORTIONS**





Sample Image Used

#### **CLARITY CHARACTERISTICS**



## **KEY TO SYMBOLS**

Red symbols indicate internal characteristics. Green symbols indicate external characteristics.

# COLOR

| D E F   | G H I J            | Faint  | Very Light | Light |
|---------|--------------------|--------|------------|-------|
| CLARITY |                    |        |            |       |
| F       | VVS <sup>1-2</sup> | VS 1-2 | SI 1-2     | I 1-3 |
|         |                    |        |            |       |



© IGI 2020, International Gemological Institute

FD - 10 20

## THIS DOCUMENT WAS PRODUCED WITH THE FOLLOWING SECURITY MEASURES: SPECIAL DOCUMENT PAPER, INX SCREEMS, WATERMARK BACKGROUAD DESIGNS, HOLOGRAM AND OTHER SECURITY FEATURES NOT LISTED AND DO EXCEED DOCUMENT SECURITY NOUSITRY GLIDELINES.



June 27, 2024

IGI Report Number LG639427770

Descr