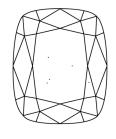

# **ELECTRONIC COPY**

### LABORATORY GROWN DIAMOND REPORT

June 19, 2024

IGI Report Number LG639428749

Description LABORATORY GROWN DIAMOND

Shape and Cutting Style **CUSHION BRILLIANT** 

Measurements 7.75 X 5.62 X 3.75 MM

## **GRADING RESULTS**

Carat Weight 1.26 CARAT

Color Grade

VS 1

Clarity Grade

## ADDITIONAL GRADING INFORMATION

**EXCELLENT** Polish

**EXCELLENT** Symmetry

Fluorescence NONE

1/5/1 LG639428749 Inscription(s)

Comments: This Laboratory Grown Diamond was created by Chemical Vapor Deposition (CVD) growth

process. Type IIa

# LG639428749

Report verification at igi.org

### **PROPORTIONS**





Sample Image Used

#### **CLARITY CHARACTERISTICS**





## **KEY TO SYMBOLS**

Red symbols indicate internal characteristics. Green symbols indicate external characteristics.

## COLOR

| D E F   | G H I J            | Faint  | Very Light | Light |
|---------|--------------------|--------|------------|-------|
| CLARITY |                    |        |            |       |
| F       | VVS <sup>1-2</sup> | VS 1-2 | SI 1-2     | I 1-3 |
|         |                    |        |            |       |



© IGI 2020, International Gemological Institute

FD - 10 20

THIS DOCUMENT WAS PRODUCED WITH THE FOLLOWING SECURITY MEASURES: SPECIAL DOCUMENT PAPER, INK SCREENS, WATERMARK
BACKGROUND DESIGNS, HOLOGRAM AND OTHER SECURITY FEATURES NOT LISTED AND DO EXCRED DOCUMENT SECURITY INDUSTRY GUIDELINES.



IGI Report Number LG639428749 Description LABORATOR