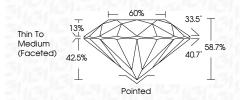

------------------|--------|------------|-------|
| CLARITY |                    |        |            |       |
| F       | VVS <sup>1-2</sup> | VS 1-2 | SI 1-2     | I 1-3 |
|         |                    |        |            |       |



© IGI 2020, International Gemological Institute

FD - 10 20

## THIS DOCUMENT WAS PRODUCED WITH THE FOLLOWING SECURITY MEASURES: SPECIAL DOCUMENT PAPER, INX SCREEMS, WATERMARK BACKGROUAD DESIGNS, HOLOGRAM AND OTHER SECURITY FEATURS NOT LISTED AND DO EXCEED DOCUMENT SECURITY NOUSITRY GLIDELINES.



June 19, 2024

IGI Report Number LG639430737

Description LABORATORY GROWN DIAMOND

Measurements 8.32 - 8.33 X 4.89 MM

ROUND BRILLIANT

IDEAL

GRADING RESULTS

Shape and Cutting Style

Carat Weight 2.05 CARATS

Color Grade F
Clarity Grade VV\$ 2

Cut Grade



#### ADDITIONAL GRADING INFORMATION

Polish EXCELLENT
Symmetry EXCELLENT

Fluorescence NONE

Inscription(s) LG639430737

Comments: This Laboratory Grown Diamond was created by Chemical Vapor Deposition (CVD) growth

process. Type IIa