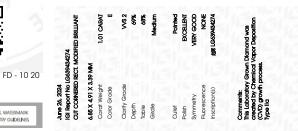

#### LABORATORY GROWN DIAMOND REPORT

| June 26, 2024                  |                                                |  |
|--------------------------------|------------------------------------------------|--|
| IGI Report Number              | LG639434274                                    |  |
| Description                    | LABORATORY GROWN DIAMOND                       |  |
| Shape and Cutting Style        | CUT CORNERED RECTANGULAR<br>MODIFIED BRILLIANT |  |
| Measurements                   | 6.85 X 4.91 X 3.39 MM                          |  |
| GRADING RESULTS                |                                                |  |
| Carat Weight                   | 1.01 CARAT                                     |  |
| Color Grade                    |                                                |  |
| Clarity Grade                  | VVS 2                                          |  |
| ADDITIONAL GRADING INFORMATION |                                                |  |
| Polish                         | EXCELLENT                                      |  |

| The same share in the second sec |                |
|------------------------------------------------------------------------------------------------------------------------------------------------------------------------------------------------------------------------------------------------------------------------------------------------------------------------------------------------------------------------------------------------------------------------------------------------------------------------------------------------------------------------------------------------------------------------------------------------------------------------------------------------------------------------------------------------------------------------------------------------------------------------------------------------------------------------------------------------------------------------------------------------------------------------------------------------------------------------------------------------------------------------------------------------------------------------------------------------------------------------------------------------------------------------------------------------------------------------------------------------------------------------------------------------------------------------------------------------------------------------------------------------------------------------------------------------------------------------------------------------------------------------------------------------------------------------------------------------------------------------------------------------------------------------------------------------------------------------------------------------------------------------------------------------------------------------------------------------------------------------------------|----------------|
| Symmetry                                                                                                                                                                                                                                                                                                                                                                                                                                                                                                                                                                                                                                                                                                                                                                                                                                                                                                                                                                                                                                                                                                                                                                                                                                                                                                                                                                                                                                                                                                                                                                                                                                                                                                                                                                                                                                                                           | VERY GOOD      |
| Fluorescence                                                                                                                                                                                                                                                                                                                                                                                                                                                                                                                                                                                                                                                                                                                                                                                                                                                                                                                                                                                                                                                                                                                                                                                                                                                                                                                                                                                                                                                                                                                                                                                                                                                                                                                                                                                                                                                                       | NONE           |
| Inscription(s)                                                                                                                                                                                                                                                                                                                                                                                                                                                                                                                                                                                                                                                                                                                                                                                                                                                                                                                                                                                                                                                                                                                                                                                                                                                                                                                                                                                                                                                                                                                                                                                                                                                                                                                                                                                                                                                                     | 低利 LG639434274 |

Comments: This Laboratory Grown Diamond was created by Chemical Vapor Deposition (CVD) growth process. . Type Ila

# June 26, 2024

| IGI Report Number<br>Description | LG639434274<br>LABORATORY GROWN DIAMOND |
|----------------------------------|-----------------------------------------|
| Shape and Cutting S              |                                         |
| Measurements                     | 6.85 X 4.91 X 3.39 MM                   |
| GRADING RESULTS                  |                                         |
| Carat Weight                     | 1.01 CARAT                              |
| Color Grade                      | E                                       |
| Clarity Grade                    | VVS 2                                   |

#### ADDITIONAL GRADING INFORMATION

| Polish                                                                        | EXCELLENT                                       |
|-------------------------------------------------------------------------------|-------------------------------------------------|
| Symmetry                                                                      | VERY GOOD                                       |
| Fluorescence                                                                  | NONE                                            |
| Inscription(s)                                                                | 151 LG639434274                                 |
| Comments: This Laboratory<br>created by Chemical Vapo<br>process.<br>Type IIa | Grown Diamond was<br>or Deposition (CVD) growth |