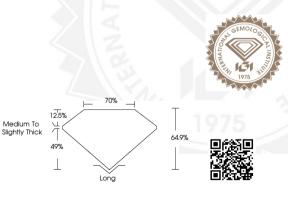

# **INTERNATIONAL** GEMOLOGICAL INSTITUTE

## LABORATORY GROWN DIAMOND REPORT

| June 22, 2024                                                                                                                                                                                                                                                                                                                                                                                                                                                                                                                                                                                                                                                                                                                                                                                                                                                                                                                                                                                                                                                                                                                                                                                                                                                                                                                                                                                                                                                                                                                                                                                                                                                                                                                                                                                                                                                                      |                          |
|------------------------------------------------------------------------------------------------------------------------------------------------------------------------------------------------------------------------------------------------------------------------------------------------------------------------------------------------------------------------------------------------------------------------------------------------------------------------------------------------------------------------------------------------------------------------------------------------------------------------------------------------------------------------------------------------------------------------------------------------------------------------------------------------------------------------------------------------------------------------------------------------------------------------------------------------------------------------------------------------------------------------------------------------------------------------------------------------------------------------------------------------------------------------------------------------------------------------------------------------------------------------------------------------------------------------------------------------------------------------------------------------------------------------------------------------------------------------------------------------------------------------------------------------------------------------------------------------------------------------------------------------------------------------------------------------------------------------------------------------------------------------------------------------------------------------------------------------------------------------------------|--------------------------|
| IGI Report Number                                                                                                                                                                                                                                                                                                                                                                                                                                                                                                                                                                                                                                                                                                                                                                                                                                                                                                                                                                                                                                                                                                                                                                                                                                                                                                                                                                                                                                                                                                                                                                                                                                                                                                                                                                                                                                                                  | LG639437730              |
| Description                                                                                                                                                                                                                                                                                                                                                                                                                                                                                                                                                                                                                                                                                                                                                                                                                                                                                                                                                                                                                                                                                                                                                                                                                                                                                                                                                                                                                                                                                                                                                                                                                                                                                                                                                                                                                                                                        | LABORATORY GROWN DIAMOND |
| Shape and Cutting Style                                                                                                                                                                                                                                                                                                                                                                                                                                                                                                                                                                                                                                                                                                                                                                                                                                                                                                                                                                                                                                                                                                                                                                                                                                                                                                                                                                                                                                                                                                                                                                                                                                                                                                                                                                                                                                                            | EMERALD CUT              |
| Measurements                                                                                                                                                                                                                                                                                                                                                                                                                                                                                                                                                                                                                                                                                                                                                                                                                                                                                                                                                                                                                                                                                                                                                                                                                                                                                                                                                                                                                                                                                                                                                                                                                                                                                                                                                                                                                                                                       | 5.56 X 3.85 X 2.50 MM    |
| GRADING RESULTS                                                                                                                                                                                                                                                                                                                                                                                                                                                                                                                                                                                                                                                                                                                                                                                                                                                                                                                                                                                                                                                                                                                                                                                                                                                                                                                                                                                                                                                                                                                                                                                                                                                                                                                                                                                                                                                                    |                          |
| Carat Weight                                                                                                                                                                                                                                                                                                                                                                                                                                                                                                                                                                                                                                                                                                                                                                                                                                                                                                                                                                                                                                                                                                                                                                                                                                                                                                                                                                                                                                                                                                                                                                                                                                                                                                                                                                                                                                                                       | 0.51 CARAT               |
| Color Grade                                                                                                                                                                                                                                                                                                                                                                                                                                                                                                                                                                                                                                                                                                                                                                                                                                                                                                                                                                                                                                                                                                                                                                                                                                                                                                                                                                                                                                                                                                                                                                                                                                                                                                                                                                                                                                                                        | D                        |
| Clarity Grade                                                                                                                                                                                                                                                                                                                                                                                                                                                                                                                                                                                                                                                                                                                                                                                                                                                                                                                                                                                                                                                                                                                                                                                                                                                                                                                                                                                                                                                                                                                                                                                                                                                                                                                                                                                                                                                                      | VS 1                     |
| ADDITIONAL GRADING INFOR                                                                                                                                                                                                                                                                                                                                                                                                                                                                                                                                                                                                                                                                                                                                                                                                                                                                                                                                                                                                                                                                                                                                                                                                                                                                                                                                                                                                                                                                                                                                                                                                                                                                                                                                                                                                                                                           | RMATION                  |
| Polish                                                                                                                                                                                                                                                                                                                                                                                                                                                                                                                                                                                                                                                                                                                                                                                                                                                                                                                                                                                                                                                                                                                                                                                                                                                                                                                                                                                                                                                                                                                                                                                                                                                                                                                                                                                                                                                                             | VERY GOOD                |
| Symmetry                                                                                                                                                                                                                                                                                                                                                                                                                                                                                                                                                                                                                                                                                                                                                                                                                                                                                                                                                                                                                                                                                                                                                                                                                                                                                                                                                                                                                                                                                                                                                                                                                                                                                                                                                                                                                                                                           | EXCELLENT                |
| Fluorescence                                                                                                                                                                                                                                                                                                                                                                                                                                                                                                                                                                                                                                                                                                                                                                                                                                                                                                                                                                                                                                                                                                                                                                                                                                                                                                                                                                                                                                                                                                                                                                                                                                                                                                                                                                                                                                                                       | NONE                     |
| Inscription(s)                                                                                                                                                                                                                                                                                                                                                                                                                                                                                                                                                                                                                                                                                                                                                                                                                                                                                                                                                                                                                                                                                                                                                                                                                                                                                                                                                                                                                                                                                                                                                                                                                                                                                                                                                                                                                                                                     | 1571 LG639437730         |
| and the second sec |                          |

Comments: This Laboratory Grown Diamond was created by Chemical Vapor Deposition (CVD) growth process. Type lla