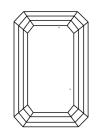

## **ELECTRONIC COPY**

#### LABORATORY GROWN DIAMOND REPORT

June 22, 2024

IGI Report Number LG639438621

Description LABORATORY GROWN DIAMOND

Shape and Cutting Style EMERALD CUT

Measurements 9.73 X 6.91 X 4.71 MM

**GRADING RESULTS** 

Carat Weight 3.27 CARATS

Color Grade G

Clarity Grade VV\$ 2

### ADDITIONAL GRADING INFORMATION

Polish **EXCELLENT** 

Symmetry **EXCELLENT** 

Fluorescence NONE

Inscription(s) IGI LG639438621

Comments: This Laboratory Grown Diamond was created by Chemical Vapor Deposition (CVD) growth

process. Type IIa

## LG639438621

Report verification at igi.org

#### **PROPORTIONS**





Sample Image Used

#### **CLARITY CHARACTERISTICS**





#### **KEY TO SYMBOLS**

Red symbols indicate internal characteristics. Green symbols indicate external characteristics.

## COLOR

| D E F   | G H I J            | Faint  | Very Light | Light |
|---------|--------------------|--------|------------|-------|
| CLARITY |                    |        |            |       |
| F       | VVS <sup>1-2</sup> | VS 1-2 | SI 1-2     | I 1-3 |
|         |                    |        |            |       |



© IGI 2020, International Gemological Institute

FD - 10 20

# THIS DOCUMENT WAS PRODUCED WITH THE FOLLOWING SECURITY MEASURES: SPECIAL DOCUMENT PAPER, INK SCREEKS, WATERMARK BACKGROUND DESIGNS, ICCLOGRAM AND OTHER SECURITY FEATURES NOT LISTED AND DO DICCED DOCUMENT SCURITY INDUSTRY GUIDELINES.



June 22, 2024

IGI Report Number LG639438621

D