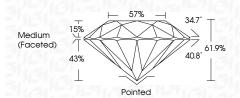

### **PROPORTIONS**

Sample Image Used

Faint

VS 1-2

Very

Slightly Included

Very Light

Slightly

IGI Report Number LG639440105 Description LABORATORY GROWN DIAMOND

Shape and Cutting Style ROUND BRILLIANT

Measurements 8.23 - 8.25 X 5.10 MM

**GRADING RESULTS** 

Carat Weight 2.14 CARATS Color Grade

Clarity Grade VVS 1