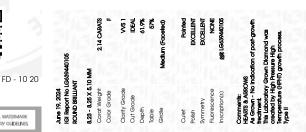

### LABORATORY GROWN DIAMOND REPORT

June 19, 2024

IGI Report Number LG639440105

Description LABORATORY GROWN DIAMOND

Shape and Cutting Style ROUND BRILLIANT

8.23 - 8.25 X 5.10 MM Measurements

**GRADING RESULTS** 

Carat Weight 2.14 CARATS

Color Grade

Clarity Grade VVS 1

Cut Grade **IDEAL** 

### ADDITIONAL GRADING INFORMATION

**EXCELLENT** Polish

Symmetry **EXCELLENT** 

NONE Fluorescence

1/到 LG639440105 Inscription(s)

Comments: HEARTS & ARROWS

As Grown - No indication of post-growth treatment. This Laboratory Grown Diamond was created by High Pressure High Temperature (HPHT) growth process. Type II

IGI Report Number LG639440105 Description LABORATORY GROWN DIAMOND

Shape and Cutting Style ROUND BRILLIANT

Measurements 8.23 - 8.25 X 5.10 MM

**GRADING RESULTS** 

Carat Weight 2.14 CARATS Color Grade

Clarity Grade VVS 1

IDEAL

Cut Grade

### ADDITIONAL GRADING INFORMATION

Polish **EXCELLENT EXCELLENT** Symmetry

Fluorescence NONE Inscription(s) (例 LG639440105

Comments: HEARTS & ARROWS

As Grown - No indication of post-growth treatment. This Laboratory Grown Diamond was created by High Pressure High Temperature (HPHT) growth process.

Type II