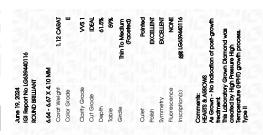

## LABORATORY GROWN DIAMOND REPORT

June 19, 2024

IGI Report Number LG639440116

Description LABORATORY GROWN DIAMOND

Shape and Cutting Style ROUND BRILLIANT

6.64 - 6.67 X 4.10 MM Measurements

**GRADING RESULTS** 

Carat Weight 1.12 CARAT

Color Grade

Ε

Clarity Grade VVS 1

Cut Grade **IDEAL** 

## ADDITIONAL GRADING INFORMATION

**EXCELLENT** Polish

Symmetry **EXCELLENT** 

NONE Fluorescence

1/到 LG639440116 Inscription(s)

Comments: HEARTS & ARROWS

As Grown - No indication of post-growth treatment. This Laboratory Grown Diamond was created by High Pressure High Temperature (HPHT) growth process.

Type II

IGI Report Number

LG639440116 Description LABORATORY GROWN DIAMOND

Shape and Cutting Style ROUND BRILLIANT

Measurements 6.64 - 6.67 X 4.10 MM

**GRADING RESULTS** 

Carat Weight 1.12 CARAT Color Grade

Clarity Grade VVS 1 Cut Grade IDEAL

#### ADDITIONAL GRADING INFORMATION

Polish **EXCELLENT EXCELLENT** Symmetry

Fluorescence NONE Inscription(s) (例 LG639440116

Comments: HEARTS & ARROWS

As Grown - No indication of post-growth treatment. This Laboratory Grown Diamond was created by High Pressure High Temperature (HPHT) growth process.