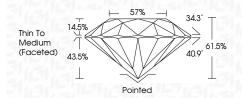

#### LABORATORY GROWN DIAMOND REPORT

June 17, 2024

IGI Report Number LG639440118

Description LABORATORY GROWN DIAMOND

Shape and Cutting Style ROUND BRILLIANT

6.79 - 6.83 X 4.19 MM Measurements

# 

IGI Report Number LG639440118 Description LABORATORY GROWN DIAMOND

Shape and Cutting Style ROUND BRILLIANT

Measurements 6.79 - 6.83 X 4.19 MM

**GRADING RESULTS** 

Carat Weight 1.20 CARAT Color Grade

Clarity Grade VVS 1 IDEAL