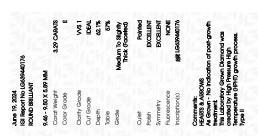

#### LABORATORY GROWN DIAMOND REPORT

June 19, 2024

IGI Report Number LG639440176

Description LABORATORY GROWN DIAMOND

Shape and Cutting Style ROUND BRILLIANT

9.46 - 9.50 X 5.89 MM Measurements

**GRADING RESULTS** 

Carat Weight 3.29 CARATS

Color Grade

Ε

Clarity Grade VVS 1

Cut Grade **IDEAL** 

#### ADDITIONAL GRADING INFORMATION

**EXCELLENT** Polish

Symmetry **EXCELLENT** 

NONE Fluorescence

1/到 LG639440176 Inscription(s)

Comments: HEARTS & ARROWS

As Grown - No indication of post-growth treatment. This Laboratory Grown Diamond was created by High Pressure High Temperature (HPHT) growth process.

Type II