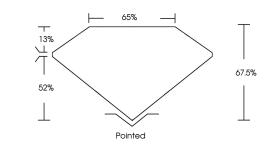

### PROPORTIONS

**CLARITY CHARACTERISTICS** 

**KEY TO SYMBOLS** 

Red symbols indicate internal characteristics. Green symbols indicate external characteristics.

Thin

1691 LG639445771 Sample Image Used