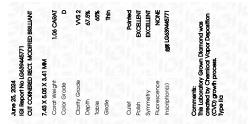

#### LABORATORY GROWN DIAMOND REPORT

| June 25, 2024                  |                                                |  |  |
|--------------------------------|------------------------------------------------|--|--|
| IGI Report Number              | LG639445771                                    |  |  |
| Description                    | LABORATORY GROWN DIAMOND                       |  |  |
| Shape and Cutting Style        | CUT CORNERED RECTANGULAR<br>MODIFIED BRILLIANT |  |  |
| Measurements                   | 7.43 X 5.05 X 3.41 MM                          |  |  |
| GRADING RESULTS                |                                                |  |  |
| Carat Weight                   | 1.06 CARAT                                     |  |  |
| Color Grade                    | D                                              |  |  |
| Clarity Grade                  | VV\$ 2                                         |  |  |
| ADDITIONAL GRADING INFORMATION |                                                |  |  |
| Polish                         | EXCELLENT                                      |  |  |
| Symmetry                       | EXCELLENT                                      |  |  |
| Fluorescence                   | NONE                                           |  |  |

Inscription(s) 131 LG639445771 Comments: This Laboratory Grown Diamond was created by Chemical Vapor Deposition (CVD) growth process. . Type Ila

## June 25, 2024

| IGI Report Number    | LG639445771                                           |
|----------------------|-------------------------------------------------------|
| Description          | LABORATORY GROWN DIAMOND                              |
| Shape and Cutting St | yle CUT CORNERED<br>RECTANGULAR MODIFIED<br>BRILLIANT |
| Measurements         | 7.43 X 5.05 X 3.41 MM                                 |
| GRADING RESULTS      |                                                       |
| Carat Weight         | 1.06 CARAT                                            |
| Color Grade          | D                                                     |
| Clarity Grade        | VVS 2                                                 |

#### ADDITIONAL GRADING INFORMATION

| Polish                                                                        | EXCELLENT        |
|-------------------------------------------------------------------------------|------------------|
| Symmetry                                                                      | EXCELLENT        |
| Fluorescence                                                                  | NONE             |
| Inscription(s)                                                                | 1671 LG639445771 |
| Comments: This Laboratory<br>created by Chemical Vapo<br>process.<br>Type IIa |                  |