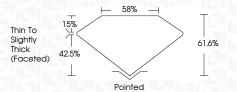

|                                |                           |                      |          |  |
|------------------------|--------------------------------|---------------------------|----------------------|----------|--|
| IF                     | VVS <sup>1 - 2</sup>           | VS <sup>1-2</sup>         | SI 1 - 2             | I 1-3    |  |
| Internally<br>Flawless | Very Very<br>Slightly Included | Very<br>Slightly Included | Slightly<br>Included | Included |  |

Very Light



© IGI 2020, International Gemological Institute

FD - 10 20





June 26, 2024

IGI Report Number LG639445898

Description LABORATORY GROWN DIAMOND

Shape and Cutting Style MARQUISE BRILLIANT

Measurements 11.80 X 6.07 X 3.74 MM

GRADING RESULTS

Carat Weight 1.54 CARAT

Color Grade E
Clarity Grade W\$ 2



#### ADDITIONAL GRADING INFORMATION

Polish EXCELLENT
Symmetry EXCELLENT

Fluorescence NONE

Inscription(s) IGN Le639445898
Comments: This Laboratory Grown Diamond was

created by Chemical Vapor Deposition (CVD) growth process.

Type IIa