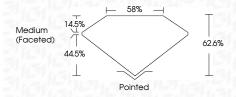

| very Light | Light    |
|------------------------|--------------------------------|---------------------------|------------|----------|
| CLARITY                |                                |                           |            |          |
| IF                     | VVS <sup>1-2</sup>             | VS 1-2                    | SI 1-2     | I 1-3    |
| Internally<br>Flawless | Very Very<br>Slightly Included | Very<br>Slightly Included | Slightly   | Included |





© IGI 2020, International Gemological Institute

FD - 10 20





IGI Report Number LG639446675

Description LABORATORY GROWN DIAMOND

Measurements 11.23 X 7.11 X 4.45 MM

PEAR BRILLIANT

**GRADING RESULTS** 

Shape and Cutting Style

Carat Weight 2.05 CARATS

FANCY VIVID BLUE Color Grade VS 1 Clarity Grade



#### ADDITIONAL GRADING INFORMATION

**EXCELLENT** Polish **EXCELLENT** Symmetry

NONE Fluorescence

(G) LG639446675 Comments: This Laboratory Grown Diamond was created by Chemical Vapor Deposition (CVD) growth

Indications of post-growth treatment.

Inscription(s)