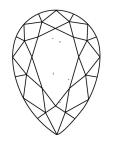

# **ELECTRONIC COPY**

## LABORATORY GROWN DIAMOND REPORT

July 11, 2024

IGI Report Number LG639446675

Description LABORATORY GROWN DIAMOND

Shape and Cutting Style PEAR BRILLIANT

Measurements 11.23 X 7.11 X 4.45 MM

**GRADING RESULTS** 

Carat Weight 2.05 CARATS

Color Grade **FANCY VIVID BLUE** 

Clarity Grade VS 1

## ADDITIONAL GRADING INFORMATION

**EXCELLENT** Polish

**EXCELLENT** Symmetry

Fluorescence NONE

(塔) LG639446675 Inscription(s)

Comments: This Laboratory Grown Diamond was created by Chemical Vapor Deposition (CVD) growth

process.

Indications of post-growth treatment.

## LG639446675

Report verification at igi.org

## **PROPORTIONS**





#### Sample Image Used

#### **CLARITY CHARACTERISTICS**





## **KEY TO SYMBOLS**

Red symbols indicate internal characteristics. Green symbols indicate external characteristics.

## **COLOR**

| D E F                  | G H I J                        | Faint                     | very Light | Light    |
|------------------------|--------------------------------|---------------------------|------------|----------|
| CLARITY                |                                |                           |            |          |
| IF                     | VVS <sup>1-2</sup>             | VS 1-2                    | SI 1-2     | I 1-3    |
| Internally<br>Flawless | Very Very<br>Slightly Included | Very<br>Slightly Included | Slightly   | Included |





© IGI 2020, International Gemological Institute

FD - 10 20





IGI Report Number LG639446675

D