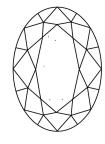

# **ELECTRONIC COPY**

#### LABORATORY GROWN DIAMOND REPORT

July 11, 2024

IGI Report Number LG639446690

Description LABORATORY GROWN DIAMOND

Shape and Cutting Style OVAL BRILLIANT

Measurements 10.22 X 7.28 X 4.41 MM

**GRADING RESULTS** 

Carat Weight 2.04 CARATS

Color Grade FANCY VIVID PINK

Clarity Grade VS 1

## ADDITIONAL GRADING INFORMATION

Polish **EXCELLENT** 

Symmetry **EXCELLENT** 

Fluorescence STRONG

Inscription(s) (3) LG639446690

Comments: This Laboratory Grown Diamond was created by Chemical Vapor Deposition (CVD) growth

process.

Indications of post-growth treatment.

## LG639446690

Report verification at igi.org

#### **PROPORTIONS**





Sample Image Used

#### **CLARITY CHARACTERISTICS**





## **KEY TO SYMBOLS**

Red symbols indicate internal characteristics. Green symbols indicate external characteristics.

#### COLOR

| CLARITY                |                                |                           |                      |          |
|------------------------|--------------------------------|---------------------------|----------------------|----------|
| IF                     | VVS <sup>1 - 2</sup>           | VS <sup>1-2</sup>         | SI 1-2               | I 1-3    |
| Internally<br>Flawless | Very Very<br>Slightly Included | Very<br>Slightly Included | Slightly<br>Included | Included |





© IGI 2020, International Gemological Institute

FD - 10 20





July 11, 2024

IGI Report Number LG639446690

Description LABORATORY GROWN DIAMOND

Measurements 10.22 X 7