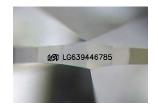

### LABORATORY GROWN DIAMOND REPORT

July 17, 2024

IGI Report Number LG639446785

Description LABORATORY GROWN DIAMOND

Shape and Cutting Style MARQUISE BRILLIANT

Measurements 9.93 X 5.35 X 3.33 MM

## ADDITIONAL GRADING INFORMATION

**EXCELLENT** Polish

**EXCELLENT** Symmetry

Fluorescence NONE

1/3/1 LG639446785 Inscription(s)

Comments: This Laboratory Grown Diamond was created by Chemical Vapor Deposition (CVD) growth