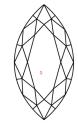

# **ELECTRONIC COPY**

### LABORATORY GROWN DIAMOND REPORT

July 17, 2024

IGI Report Number LG639446785

Description LABORATORY GROWN DIAMOND

Shape and Cutting Style MARQUISE BRILLIANT

Measurements 9.93 X 5.35 X 3.33 MM

### **GRADING RESULTS**

Carat Weight 1.03 CARAT

Color Grade

D

Clarity Grade VS 1

## ADDITIONAL GRADING INFORMATION

**EXCELLENT** Polish

**EXCELLENT** Symmetry

Fluorescence NONE

1/3/1 LG639446785 Inscription(s)

Comments: This Laboratory Grown Diamond was created by Chemical Vapor Deposition (CVD) growth

process. Type IIa

# LG639446785

Report verification at igi.org

### **PROPORTIONS**





Sample Image Used

#### **CLARITY CHARACTERISTICS**





## **KEY TO SYMBOLS**

Red symbols indicate internal characteristics. Green symbols indicate external characteristics.

### **COLOR**

| DEF                    | G H I J                        | Faint                     | Very Light           | Light    |
|------------------------|--------------------------------|---------------------------|----------------------|----------|
| <b>CLARITY</b>         | VVS <sup>1 - 2</sup>           | VS <sup>1 - 2</sup>       | SI 1-2               | 11-3     |
| Internally<br>Flawless | Very Very<br>Slightly Included | Very<br>Slightly Included | Slightly<br>Included | Included |





© IGI 2020, International Gemological Institute

FD - 10 20





July 17, 2024

IGI Report Number LG639446785 Description LABORATORY GROWN DIAMOND

Shape and Cutting St