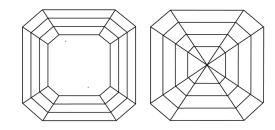

# **ELECTRONIC COPY**

### LABORATORY GROWN DIAMOND REPORT

July 15, 2024

IGI Report Number LG639446842

Description LABORATORY GROWN DIAMOND

Shape and Cutting Style SQUARE EMERALD CUT

Measurements 6.41 X 6.35 X 4.17 MM

**GRADING RESULTS** 

Carat Weight 1.50 CARAT

Color Grade

Е

Clarity Grade VVS 2

## ADDITIONAL GRADING INFORMATION

Polish **EXCELLENT** 

Symmetry **EXCELLENT** 

Fluorescence NONE

Inscription(s) (3) LG639446842

Comments: This Laboratory Grown Diamond was created by Chemical Vapor Deposition (CVD) growth

process. Type IIa

## LG639446842

Report verification at igi.org

### PROPORTIONS





Sample Image Used

#### **CLARITY CHARACTERISTICS**



### **KEY TO SYMBOLS**

Red symbols indicate internal characteristics. Green symbols indicate external characteristics.

### **COLOR**

| D E F      | G H I J             | Faint             | Very Light | Light    |
|------------|---------------------|-------------------|------------|----------|
|            |                     |                   | Y          |          |
| CLARITY    |                     |                   |            |          |
| IF         | WS <sup>1 - 2</sup> | VS <sup>1-2</sup> | SI 1 - 2   | I 1-3    |
| Internally | Very Very           | Very              | Slightly   | Included |
| Flawless   | Slightly Included   | Slightly Included | Included   |          |



© IGI 2020, International Gemological Institute

FD - 10 20





July 15, 2024

IGI Report N