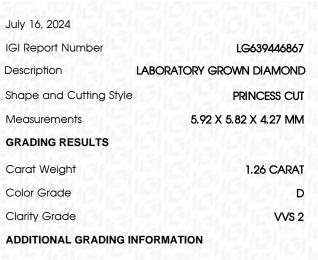

# July 16, 2024

| IGI Report Number | LG639446867              |  |
|-------------------|--------------------------|--|
| Description       | LABORATORY GROWN DIAMOND |  |
| Shape and Cutting | Style PRINCESS CUT       |  |
| Measurements      | 5.92 X 5.82 X 4.27 MM    |  |
| GRADING RESULTS   |                          |  |
| Carat Weight      | 1.26 CARAT               |  |
| Color Grade       | D                        |  |
| Clarity Grade     | VVS 2                    |  |
|                   |                          |  |