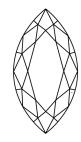

# **ELECTRONIC COPY**

# LABORATORY GROWN DIAMOND REPORT

July 18, 2024

IGI Report Number LG639447298

Description LABORATORY GROWN DIAMOND

Shape and Cutting Style MARQUISE BRILLIANT

Measurements 10.37 X 5.31 X 3.26 MM

**GRADING RESULTS** 

Carat Weight 1.00 CARAT

Color Grade

D

Clarity Grade VV\$ 2

# ADDITIONAL GRADING INFORMATION

Polish **EXCELLENT** 

Symmetry **EXCELLENT** 

Fluorescence NONE

Inscription(s) (G) LG639447298

Comments: This Laboratory Grown Diamond was created by Chemical Vapor Deposition (CVD) growth

process. Type IIa

# LG639447298

Report verification at igi.org

# **PROPORTIONS**





#### Sample Image Used

### **CLARITY CHARACTERISTICS**





# **KEY TO SYMBOLS**

Red symbols indicate internal characteristics. Green symbols indicate external characteristics.

# COLOR

| DEF                    | G H I J                        | Faint                     | Very Light           | Light    |
|------------------------|--------------------------------|---------------------------|----------------------|----------|
| <b>CLARITY</b>         | VVS <sup>1 - 2</sup>           | VS <sup>1 - 2</sup>       | SI 1-2               | 11-3     |
| Internally<br>Flawless | Very Very<br>Slightly Included | Very<br>Slightly Included | Slightly<br>Included | Included |





© IGI 2020, International Gemological Institute

FD - 10 20





July 18, 2024

IGI Report Number LG639447298

Description LABORATORY GROWN DIAMOND

Shape and Cutting Style MA