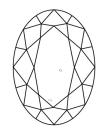

# **ELECTRONIC COPY**

## LABORATORY GROWN DIAMOND REPORT

July 18, 2024

IGI Report Number LG639447322

Description LABORATORY GROWN DIAMOND

Shape and Cutting Style OVAL BRILLIANT

Measurements 8.12 X 5.70 X 3.54 MM

**GRADING RESULTS** 

Carat Weight 1.02 CARAT

Color Grade D

Clarity Grade VV\$ 2

# ADDITIONAL GRADING INFORMATION

Polish **EXCELLENT** 

Symmetry **EXCELLENT** 

Fluorescence NONE

Inscription(s) (3) LG639447322

Comments: This Laboratory Grown Diamond was created by Chemical Vapor Deposition (CVD) growth

process. Type IIa

# LG639447322

Report verification at igi.org

## **PROPORTIONS**





#### Sample Image Used

#### **CLARITY CHARACTERISTICS**





## **KEY TO SYMBOLS**

Red symbols indicate internal characteristics. Green symbols indicate external characteristics.

## **COLOR**

| DEF                    | G H I J                        | Faint                     | Very Light           | Light    |
|------------------------|--------------------------------|---------------------------|----------------------|----------|
| <b>CLARITY</b>         | WS <sup>1 - 2</sup>            | VS <sup>1-2</sup>         | SI <sup>1-2</sup>    | 11-3     |
| Internally<br>Flawless | Very Very<br>Slightly Included | Very<br>Slightly Included | Slightly<br>Included | Included |





© IGI 2020, International Gemological Institute

FD - 10 20





July 18, 2024

IGI Report Number LG639447322

Description LABORATORY GROWN DIAMOND

Shape and Cutting St