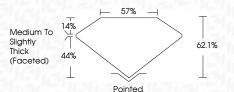

| G H I J                        | Faint                     | Very Light           | Light    |
|------------------------|--------------------------------|---------------------------|----------------------|----------|
| <b>CLARITY</b>         | VVS <sup>1 - 2</sup>           | VS <sup>1 - 2</sup>       | SI 1-2               | 11-3     |
| Internally<br>Flawless | Very Very<br>Slightly Included | Very<br>Slightly Included | Slightly<br>Included | Included |





© IGI 2020, International Gemological Institute

FD - 10 20





July 18, 2024

IGI Report Number LG639447357

Description LABORATORY GROWN DIAMOND

Measurements 10.26 X 5.41 X 3.36 MM

MARQUISE BRILLIANT

**GRADING RESULTS** 

Shape and Cutting Style

Carat Weight 1.04 CARAT

Color Grade D Clarity Grade VVS 2



#### ADDITIONAL GRADING INFORMATION

**EXCELLENT** Polish **EXCELLENT** Symmetry

Fluorescence NONE

(159) LG639447357 Comments: This Laboratory Grown Diamond was

created by Chemical Vapor Deposition (CVD) growth process.

Type IIa

Inscription(s)