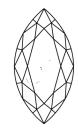

# **ELECTRONIC COPY**

### LABORATORY GROWN DIAMOND REPORT

July 18, 2024

IGI Report Number LG639447357

Description LABORATORY GROWN DIAMOND

Shape and Cutting Style MARQUISE BRILLIANT

Measurements 10.26 X 5.41 X 3.36 MM

**GRADING RESULTS** 

Carat Weight 1.04 CARAT

Color Grade

D

Clarity Grade VVS 2

## ADDITIONAL GRADING INFORMATION

**EXCELLENT** Polish

**EXCELLENT** Symmetry

Fluorescence NONE

1/5/1 LG639447357 Inscription(s)

Comments: This Laboratory Grown Diamond was created by Chemical Vapor Deposition (CVD) growth

process. Type IIa

## LG639447357

Report verification at igi.org

### **PROPORTIONS**





Sample Image Used

#### **CLARITY CHARACTERISTICS**





### **KEY TO SYMBOLS**

Red symbols indicate internal characteristics. Green symbols indicate external characteristics.

### **COLOR**

| DEF                    | G H I J                        | Faint                     | Very Light           | Light    |
|------------------------|--------------------------------|---------------------------|----------------------|----------|
| <b>CLARITY</b>         | VVS <sup>1 - 2</sup>           | VS <sup>1 - 2</sup>       | SI 1-2               | 11-3     |
| Internally<br>Flawless | Very Very<br>Slightly Included | Very<br>Slightly Included | Slightly<br>Included | Included |





© IGI 2020, International Gemological Institute

FD - 10 20





July 18, 2024

IGI Report Number LG639447357

Description LABORATORY GROWN DIAMOND

Measurements 10.26