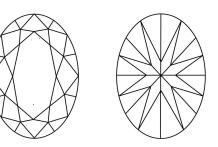

### PROPORTIONS

**CLARITY CHARACTERISTICS** 

### **KEY TO SYMBOLS**

Red symbols indicate internal characteristics. Green symbols indicate external characteristics.

| ß   | LG6394 | 47398 | 1 |
|-----|--------|-------|---|
| 100 |        |       |   |

Sample Image Used