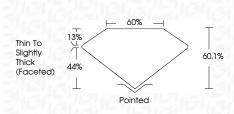

|                      |            |

LABORATORY GROWN DIAMOND REPORT

## July 18 2024

| July 10, 2024       |                          |  |
|---------------------|--------------------------|--|
| IGI Report Number   | LG639447398              |  |
| Description         | LABORATORY GROWN DIAMOND |  |
| Shape and Cutting S | tyle OVAL BRILLIANT      |  |
| Measurements        | 8.28 X 5.79 X 3.48 MM    |  |
| GRADING RESULTS     |                          |  |
| Carat Weight        | 1.02 CARAT               |  |
| Color Grade         | D                        |  |
| Clarity Grade       | VVS 2                    |  |
|                     |                          |  |



#### ADDITIONAL GRADING INFORMATION

| Polish                                                                        | EXCELLENT        |
|-------------------------------------------------------------------------------|------------------|
| Symmetry                                                                      | EXCELLENT        |
| Fluorescence                                                                  | NONE             |
| Inscription(s)                                                                | 1571 LG639447398 |
| Comments: This Laboratory<br>created by Chemical Vapo<br>process.<br>Type IIa |                  |