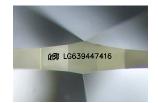

### LABORATORY GROWN DIAMOND REPORT

July 18, 2024

IGI Report Number LG639447416

Description LABORATORY GROWN DIAMOND

Shape and Cutting Style MARQUISE BRILLIANT

Measurements 10.51 X 5.38 X 3.29 MM

**GRADING RESULTS** 

# LG639447416

Report verification at igi.org