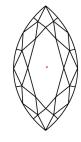

# **ELECTRONIC COPY**

### LABORATORY GROWN DIAMOND REPORT

July 18, 2024

IGI Report Number LG639447416

Description LABORATORY GROWN DIAMOND

Shape and Cutting Style MARQUISE BRILLIANT

Measurements 10.51 X 5.38 X 3.29 MM

**GRADING RESULTS** 

Carat Weight 1.05 CARAT

Color Grade

Ε

Clarity Grade VS 1

## ADDITIONAL GRADING INFORMATION

Polish **EXCELLENT** 

Symmetry **EXCELLENT** 

Fluorescence NONE

Inscription(s) (3) LG639447416

Comments: This Laboratory Grown Diamond was created by Chemical Vapor Deposition (CVD) growth

process. Type IIa

# LG639447416

Report verification at igi.org

### **PROPORTIONS**





Sample Image Used

#### **CLARITY CHARACTERISTICS**





## **KEY TO SYMBOLS**

Red symbols indicate internal characteristics. Green symbols indicate external characteristics.

### **COLOR**

DEFGHIJ

| CLARITY                |                                |                           |                      |          |
|------------------------|--------------------------------|---------------------------|----------------------|----------|
| IF                     | VVS <sup>1 - 2</sup>           | VS <sup>1-2</sup>         | SI 1-2               | I 1-3    |
| Internally<br>Flawless | Very Very<br>Slightly Included | Very<br>Slightly Included | Slightly<br>Included | Included |



Light

Very Light

© IGI 2020, International Gemological Institute

FD - 10 20





July 18, 2024

IGI Report Number LG639447416

Description LABORATORY GROWN DI