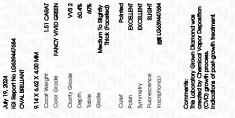

#### LABORATORY GROWN DIAMOND REPORT

| July 19, 2024           |                          |
|-------------------------|--------------------------|
| IGI Report Number       | LG639447684              |
| Description             | LABORATORY GROWN DIAMOND |
| Shape and Cutting Style | OVAL BRILLIANT           |
| Measurements            | 9.14 X 6.62 X 4.00 MM    |
| GRADING RESULTS         |                          |
| Carat Weight            | 1.51 CARAT               |
| Color Grade             | FANCY VIVID GREEN        |
| Clarity Grade           | VVS 2                    |
|                         |                          |

#### ADDITIONAL GRADING INFORMATION

| Polish         | EXCELLENT        |
|----------------|------------------|
| Symmetry       | EXCELLENT        |
| Fluorescence   | SLIGHT           |
| Inscription(s) | 1631 LG639447684 |

Comments: This Laboratory Grown Diamond was created by Chemical Vapor Deposition (CVD) growth process.

Indications of post-growth treatment.