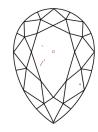

# **ELECTRONIC COPY**

### LABORATORY GROWN DIAMOND REPORT

July 12, 2024

IGI Report Number LG639448889

Description LABORATORY GROWN DIAMOND

Shape and Cutting Style PEAR MODIFIED BRILLIANT

Measurements 8.56 X 5.02 X 3.32 MM

**GRADING RESULTS** 

Carat Weight 1.08 CARAT

Color Grade FANCY VIVID YELLOW

Clarity Grade VS 2

## ADDITIONAL GRADING INFORMATION

Polish **EXCELLENT** 

Symmetry **EXCELLENT** 

Fluorescence NONE

Inscription(s) (3) LG639448889

Comments: This Laboratory Grown Diamond was created by Chemical Vapor Deposition (CVD) growth process.

## LG639448889

Report verification at igi.org

### **PROPORTIONS**





Sample Image Used

#### **CLARITY CHARACTERISTICS**





### **KEY TO SYMBOLS**

Red symbols indicate internal characteristics. Green symbols indicate external characteristics.

### **COLOR**

| CLARITY                |                                |                           |                      |          |
|------------------------|--------------------------------|---------------------------|----------------------|----------|
| IF                     | VVS <sup>1 - 2</sup>           | VS <sup>1-2</sup>         | SI 1-2               | I 1-3    |
| Internally<br>Flawless | Very Very<br>Slightly Included | Very<br>Slightly Included | Slightly<br>Included | Included |





© IGI 2020, International Gemological Institute

FD - 10 20





July 12, 2024

IGI Report Number LG639448889

Description LABORATORY GROWN DIAMOND

Measurements 8.56