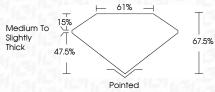

| 1.0                  | 7.15       |

THIS DOCUMENT WAS PRODUCED WITH THE FOLLOWING SECURITY MEASURES: SPECIAL DOCUMENT PAPER, INK SCREENS, WATERMARK BACKGROUND DESIGNS, HOLOGRAM AND OTHER SECURITY FRATURES NOT LISTED AND DO PICEED DOCUMENT SECURITY INDUSTRY GUIDELINES.

### IGI Report Number LG639448891 Description LABORATORY GROWN DIAMOND Shape and Cutting Style CUT CORNERED RECTANGULAR MODIFIED BRILLIANT 6.94 X 5.07 X 3.42 MM Measurements **GRADING RESULTS** 1.05 CARAT Carat Weight Color Grade FANCY VIVID YELLOW Clarity Grade VS 1



#### ADDITIONAL GRADING INFORMATION

| Polish                                               | EXCELLENT                                       |
|------------------------------------------------------|-------------------------------------------------|
| Symmetry                                             | EXCELLENT                                       |
| Fluorescence                                         | NONE                                            |
| Inscription(s)                                       | (651) LG639448891                               |
| Comments: This Laboratory<br>created by Chemical Vap | Grown Diamond was<br>or Deposition (CVD) growth |





July 2, 2024