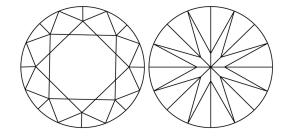

# **ELECTRONIC COPY**

### LABORATORY GROWN DIAMOND REPORT

July 2, 2024

IGI Report Number LG639448988

Description LABORATORY GROWN DIAMOND

Shape and Cutting Style ROUND BRILLIANT

Measurements 5.17 - 5.20 X 3.10 MM

**GRADING RESULTS** 

Carat Weight 0.51 CARAT

Color Grade

Clarity Grade INTERNALLY FLAWLESS

Cut Grade IDEAL

### ADDITIONAL GRADING INFORMATION

Polish VERY GOOD

Symmetry VERY GOOD

Fluorescence NONE

Inscription(s) 1/5/1 LG639448988

Comments: This Laboratory Grown Diamond was created by Chemical Vapor Deposition (CVD) growth

process. Type IIa

# LG639448988

Report verification at igi.org

### **PROPORTIONS**





Sample Image Used

#### **CLARITY CHARACTERISTICS**



## **KEY TO SYMBOLS**

Red symbols indicate internal characteristics. Green symbols indicate external characteristics.

### **COLOR**

| DEF                    | G H I J                        | Faint                     | Very Light           | Light    |
|------------------------|--------------------------------|---------------------------|----------------------|----------|
| <b>CLARITY</b>         | VVS <sup>1 - 2</sup>           | VS <sup>1 - 2</sup>       | SI 1-2               | 11-3     |
| Internally<br>Flawless | Very Very<br>Slightly Included | Very<br>Slightly Included | Slightly<br>Included | Included |



© IGI 2020, International Gemological Institute

FD - 10 20





July 2, 2024

IGI Report Number LG639448988

Description LABORATORY GROWN DIAMOND

Shape and Cutting Style