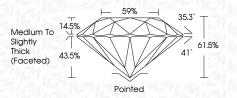

|                           |                      |          |
|------------------------|--------------------------------|---------------------------|----------------------|----------|
| IF                     | WS <sup>1-2</sup>              | VS <sup>1-2</sup>         | SI 1-2               | I 1-3    |
| Internally<br>Flawless | Very Very<br>Slightly Included | Very<br>Slightly Included | Slightly<br>Included | Included |



Light

Very Light

© IGI 2020, International Gemological Institute

FD - 10 20





July 2, 2024

IGI Report Number LG639449043

Description LABORATORY GROWN DIAMOND

Shape and Cutting Style ROUND BRILLIANT

Measurements 5.11 - 5.13 X 3.15 MM

**GRADING RESULTS** 

Carat Weight 0.51 CARAT

Color Grade G
Clarity Grade VV\$ 1

Cut Grade VERY GOOD



#### ADDITIONAL GRADING INFORMATION

Polish GOOD

Fluorescence NONE

VERY GOOD

Inscription(s) (15) LG639449043

Comments: This Laboratory Grown Diamond was created by Chemical Vapor Deposition (CVD) growth

process. Type IIa

Symmetry