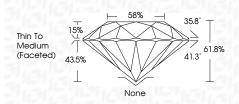

# PROPORTIONS

**CLARITY CHARACTERISTICS** 

**KEY TO SYMBOLS** 

Red symbols indicate internal characteristics.

Green symbols indicate external characteristics.

| July 2, 2024                   |                                                                                                                                                                                                                                                                                                                                                                                                                                                                                                                                                                                                                                                                                                                                                                                                                                                                                                                                                                                                                                                                                                                                                                                                                                                                                                                                                                                                                                                                                                                                                                                                                                                                                                                                                                                                                                                                                     |  |  |  |
|--------------------------------|-------------------------------------------------------------------------------------------------------------------------------------------------------------------------------------------------------------------------------------------------------------------------------------------------------------------------------------------------------------------------------------------------------------------------------------------------------------------------------------------------------------------------------------------------------------------------------------------------------------------------------------------------------------------------------------------------------------------------------------------------------------------------------------------------------------------------------------------------------------------------------------------------------------------------------------------------------------------------------------------------------------------------------------------------------------------------------------------------------------------------------------------------------------------------------------------------------------------------------------------------------------------------------------------------------------------------------------------------------------------------------------------------------------------------------------------------------------------------------------------------------------------------------------------------------------------------------------------------------------------------------------------------------------------------------------------------------------------------------------------------------------------------------------------------------------------------------------------------------------------------------------|--|--|--|
| IGI Report Number              | LG639449131                                                                                                                                                                                                                                                                                                                                                                                                                                                                                                                                                                                                                                                                                                                                                                                                                                                                                                                                                                                                                                                                                                                                                                                                                                                                                                                                                                                                                                                                                                                                                                                                                                                                                                                                                                                                                                                                         |  |  |  |
| Description                    | LABORATORY GROWN DIAMOND                                                                                                                                                                                                                                                                                                                                                                                                                                                                                                                                                                                                                                                                                                                                                                                                                                                                                                                                                                                                                                                                                                                                                                                                                                                                                                                                                                                                                                                                                                                                                                                                                                                                                                                                                                                                                                                            |  |  |  |
| Shape and Cutting Style        | ROUND BRILLIANT                                                                                                                                                                                                                                                                                                                                                                                                                                                                                                                                                                                                                                                                                                                                                                                                                                                                                                                                                                                                                                                                                                                                                                                                                                                                                                                                                                                                                                                                                                                                                                                                                                                                                                                                                                                                                                                                     |  |  |  |
| Measurements                   | 5.08 - 5.12 X 3.15 MM                                                                                                                                                                                                                                                                                                                                                                                                                                                                                                                                                                                                                                                                                                                                                                                                                                                                                                                                                                                                                                                                                                                                                                                                                                                                                                                                                                                                                                                                                                                                                                                                                                                                                                                                                                                                                                                               |  |  |  |
| GRADING RESULTS                |                                                                                                                                                                                                                                                                                                                                                                                                                                                                                                                                                                                                                                                                                                                                                                                                                                                                                                                                                                                                                                                                                                                                                                                                                                                                                                                                                                                                                                                                                                                                                                                                                                                                                                                                                                                                                                                                                     |  |  |  |
| Carat Weight                   | 0.50 CARAT                                                                                                                                                                                                                                                                                                                                                                                                                                                                                                                                                                                                                                                                                                                                                                                                                                                                                                                                                                                                                                                                                                                                                                                                                                                                                                                                                                                                                                                                                                                                                                                                                                                                                                                                                                                                                                                                          |  |  |  |
| Color Grade                    | E State Sta |  |  |  |
| Clarity Grade                  | VVS 1                                                                                                                                                                                                                                                                                                                                                                                                                                                                                                                                                                                                                                                                                                                                                                                                                                                                                                                                                                                                                                                                                                                                                                                                                                                                                                                                                                                                                                                                                                                                                                                                                                                                                                                                                                                                                                                                               |  |  |  |
| Cut Grade                      | VERY GOOD                                                                                                                                                                                                                                                                                                                                                                                                                                                                                                                                                                                                                                                                                                                                                                                                                                                                                                                                                                                                                                                                                                                                                                                                                                                                                                                                                                                                                                                                                                                                                                                                                                                                                                                                                                                                                                                                           |  |  |  |
| ADDITIONAL GRADING INFORMATION |                                                                                                                                                                                                                                                                                                                                                                                                                                                                                                                                                                                                                                                                                                                                                                                                                                                                                                                                                                                                                                                                                                                                                                                                                                                                                                                                                                                                                                                                                                                                                                                                                                                                                                                                                                                                                                                                                     |  |  |  |
| Deliah                         | 6000                                                                                                                                                                                                                                                                                                                                                                                                                                                                                                                                                                                                                                                                                                                                                                                                                                                                                                                                                                                                                                                                                                                                                                                                                                                                                                                                                                                                                                                                                                                                                                                                                                                                                                                                                                                                                                                                                |  |  |  |

# July 2, 2024

| IGI Report Number | LG639449131              |
|-------------------|--------------------------|
| Description       | LABORATORY GROWN DIAMOND |
| Shape and Cutting | Style ROUND BRILLIANT    |
| Measurements      | 5.08 - 5.12 X 3.15 MM    |
| GRADING RESULTS   | <b>i</b>                 |
| Carat Weight      | 0.50 CARAT               |
| Color Grade       | E                        |
| Clarity Grade     | VVS 1                    |
| Cut Grade         | VERY GOOD                |
|                   |                          |