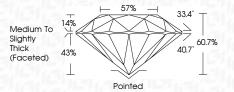

## LABORATORY GROWN DIAMOND REPORT

July 3, 2024

IGI Report Number LG639449290

Description LABORATORY GROWN DIAMOND

Shape and Cutting Style ROUND BRILLIANT

Measurements 5.11 - 5.15 X 3.12 MM

**GRADING RESULTS** 

© IGI 2020, International Gemological Institute

FD - 10 20

July 3, 2024

IGI Report Number LG639449290

Description LABORATORY GROWN DIAMOND

Shape and Cutting Style ROUND BRILLIANT

Measurements 5.11 - 5.15 X 3.12 MM