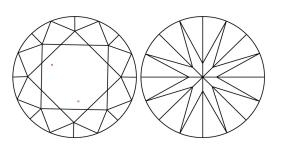

## PROPORTIONS

| July 11, 2024                  |                          |  |  |
|--------------------------------|--------------------------|--|--|
| IGI Report Number              | LG639450067              |  |  |
| Description                    | LABORATORY GROWN DIAMOND |  |  |
| Shape and Cutting Style        | ROUND BRILLIANT          |  |  |
| Measurements                   | 6.52 - 6.56 X 4.00 MM    |  |  |
| GRADING RESULTS                |                          |  |  |
| Carat Weight                   | 1.04 CARAT               |  |  |
| Color Grade                    | I CI CI CI CI CI CI      |  |  |
| Clarity Grade                  | VVS 2                    |  |  |
| Cut Grade                      | IDEAL                    |  |  |
| ADDITIONAL GRADING INFORMATION |                          |  |  |

58% 33.8° 14% Medium (Faceted) 61.1% 41.2 43.5% Pointed