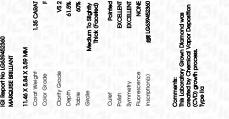

## LABORATORY GROWN DIAMOND REPORT

| August 1, 2024          |                          |  |
|-------------------------|--------------------------|--|
| IGI Report Number       | LG639452360              |  |
| Description             | LABORATORY GROWN DIAMOND |  |
| Shape and Cutting Style | MARQUISE BRILLIANT       |  |
| Measurements            | 11.46 X 5.84 X 3.59 MM   |  |
| GRADING RESULTS         |                          |  |
| Carat Weight            | 1.35 CARAT               |  |
| Color Grade             | F                        |  |
| Clarity Grade           | V\$ 2                    |  |
| ADDITIONAL GRADING I    | NFORMATION               |  |
| Polish                  | EXCELLENT                |  |
| Symmetry                | EXCELLENT                |  |
| 54 T. H. H. H. S. C.    |                          |  |

131 LG639452360 Inscription(s) Comments: This Laboratory Grown Diamond was created by Chemical Vapor Deposition (CVD) growth process. Type IIa

NONE

# August 1, 2024

| IGI Report Numbe  | r       | LG639452360              |  |  |
|-------------------|---------|--------------------------|--|--|
| Description       | LABOR   | LABORATORY GROWN DIAMOND |  |  |
| Shape and Cutting | g Style | MARQUISE BRILLIANT       |  |  |
| Measurements      |         | 11.46 X 5.84 X 3.59 MM   |  |  |
| GRADING RESULT    | s       |                          |  |  |
| Carat Weight      |         | 1.35 CARAT               |  |  |
| Color Grade       |         | F                        |  |  |
| Clarity Grade     |         | VS 2                     |  |  |
|                   |         |                          |  |  |

#### ADDITIONAL GRADING INFORMATION

| Polish                                                                       | EXCELLENT                                         |
|------------------------------------------------------------------------------|---------------------------------------------------|
| Symmetry                                                                     | EXCELLENT                                         |
| Fluorescence                                                                 | NONE                                              |
| Inscription(s)                                                               | (157) LG639452360                                 |
| Comments: This Laboratory<br>created by Chemical Vap<br>process.<br>Type IIa | r Grown Diamond was<br>or Deposition (CVD) growth |