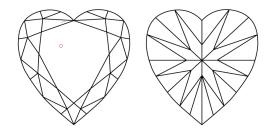

# **ELECTRONIC COPY**

### LABORATORY GROWN DIAMOND REPORT

July 9, 2024

IGI Report Number LG639454669

Description LABORATORY GROWN DIAMOND

Shape and Cutting Style **HEART BRILLIANT** 

Measurements 9.93 X 11.26 X 6.43 MM

**GRADING RESULTS** 

Carat Weight 4.05 CARATS

Color Grade D

Clarity Grade VS 1

## ADDITIONAL GRADING INFORMATION

**EXCELLENT** Polish

**EXCELLENT** Symmetry

Fluorescence NONE

1/5/1 LG639454669 Inscription(s)

Comments: This Laboratory Grown Diamond was created by Chemical Vapor Deposition (CVD) growth

process. Type IIa

# LG639454669

Report verification at igi.org

### **PROPORTIONS**





Sample Image Used

#### **CLARITY CHARACTERISTICS**



### **KEY TO SYMBOLS**

Red symbols indicate internal characteristics. Green symbols indicate external characteristics.

### **COLOR**

| DEF        | G H I J              | Faint             | Very Light | Light    |
|------------|----------------------|-------------------|------------|----------|
|            |                      |                   |            |          |
| CLARITY    |                      |                   |            |          |
| IF         | VVS <sup>1 - 2</sup> | VS <sup>1-2</sup> | SI 1-2     | I 1-3    |
| Internally | Very Very            | Very              | Slightly   | Included |
| Flawless   | Slightly Included    | Slightly Included | Included   |          |



© IGI 2020, International Gemological Institute

FD - 10 20





LG639454669 Descript