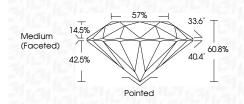

# PROPORTIONS

| June 28, 2024           |                                                                                                                                                                                                                                                                                                                                                                                                                                                                                                                                                                                                                                                                                                                                                                                                                                                                                                                                                                                                                                                                                                                                                                                                                                                                                                                                                                                                                                                                                                                                                                                                                                                                                                                                                                                                                                                                                     |
|-------------------------|-------------------------------------------------------------------------------------------------------------------------------------------------------------------------------------------------------------------------------------------------------------------------------------------------------------------------------------------------------------------------------------------------------------------------------------------------------------------------------------------------------------------------------------------------------------------------------------------------------------------------------------------------------------------------------------------------------------------------------------------------------------------------------------------------------------------------------------------------------------------------------------------------------------------------------------------------------------------------------------------------------------------------------------------------------------------------------------------------------------------------------------------------------------------------------------------------------------------------------------------------------------------------------------------------------------------------------------------------------------------------------------------------------------------------------------------------------------------------------------------------------------------------------------------------------------------------------------------------------------------------------------------------------------------------------------------------------------------------------------------------------------------------------------------------------------------------------------------------------------------------------------|
| IGI Report Number       | LG639455815                                                                                                                                                                                                                                                                                                                                                                                                                                                                                                                                                                                                                                                                                                                                                                                                                                                                                                                                                                                                                                                                                                                                                                                                                                                                                                                                                                                                                                                                                                                                                                                                                                                                                                                                                                                                                                                                         |
| Description             | LABORATORY GROWN DIAMOND                                                                                                                                                                                                                                                                                                                                                                                                                                                                                                                                                                                                                                                                                                                                                                                                                                                                                                                                                                                                                                                                                                                                                                                                                                                                                                                                                                                                                                                                                                                                                                                                                                                                                                                                                                                                                                                            |
| Shape and Cutting Style | ROUND BRILLIANT                                                                                                                                                                                                                                                                                                                                                                                                                                                                                                                                                                                                                                                                                                                                                                                                                                                                                                                                                                                                                                                                                                                                                                                                                                                                                                                                                                                                                                                                                                                                                                                                                                                                                                                                                                                                                                                                     |
| Measurements            | 6.51 - 6.56 X 3.97 MM                                                                                                                                                                                                                                                                                                                                                                                                                                                                                                                                                                                                                                                                                                                                                                                                                                                                                                                                                                                                                                                                                                                                                                                                                                                                                                                                                                                                                                                                                                                                                                                                                                                                                                                                                                                                                                                               |
| GRADING RESULTS         |                                                                                                                                                                                                                                                                                                                                                                                                                                                                                                                                                                                                                                                                                                                                                                                                                                                                                                                                                                                                                                                                                                                                                                                                                                                                                                                                                                                                                                                                                                                                                                                                                                                                                                                                                                                                                                                                                     |
| Carat Weight            | 1.05 CARAT                                                                                                                                                                                                                                                                                                                                                                                                                                                                                                                                                                                                                                                                                                                                                                                                                                                                                                                                                                                                                                                                                                                                                                                                                                                                                                                                                                                                                                                                                                                                                                                                                                                                                                                                                                                                                                                                          |
| Color Grade             | E State Sta |
| Clarity Grade           | VS 1                                                                                                                                                                                                                                                                                                                                                                                                                                                                                                                                                                                                                                                                                                                                                                                                                                                                                                                                                                                                                                                                                                                                                                                                                                                                                                                                                                                                                                                                                                                                                                                                                                                                                                                                                                                                                                                                                |
| Cut Grade               | IDEAL                                                                                                                                                                                                                                                                                                                                                                                                                                                                                                                                                                                                                                                                                                                                                                                                                                                                                                                                                                                                                                                                                                                                                                                                                                                                                                                                                                                                                                                                                                                                                                                                                                                                                                                                                                                                                                                                               |
| ADDITIONAL GRADING I    | NFORMATION                                                                                                                                                                                                                                                                                                                                                                                                                                                                                                                                                                                                                                                                                                                                                                                                                                                                                                                                                                                                                                                                                                                                                                                                                                                                                                                                                                                                                                                                                                                                                                                                                                                                                                                                                                                                                                                                          |

# June 28, 2024

| 00110 207 202 1         |                        |
|-------------------------|------------------------|
| IGI Report Number       | LG639455815            |
| Description LA          | BORATORY GROWN DIAMOND |
| Shape and Cutting Style | ROUND BRILLIANT        |
| Measurements            | 6.51 - 6.56 X 3.97 MM  |
| GRADING RESULTS         |                        |
| Carat Weight            | 1.05 CARAT             |
| Color Grade             | E                      |
| Clarity Grade           | VS 1                   |
| Cut Grade               | IDEAL                  |
|                         |                        |