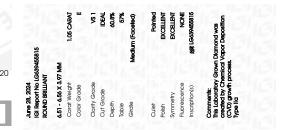

# PROPORTIONS

| June 28, 2024           |                                                                                                                                                                                                                                                                                                                                                                                                                                                                                                                                                                                                                                                                                                                                                                                                                                                                                                                                                                                                                                                                                                                                                                                                                                                                                                                                                                                                                                                                                                                                                                                                                                                                                                                                                                                                                                                                                     |
|-------------------------|-------------------------------------------------------------------------------------------------------------------------------------------------------------------------------------------------------------------------------------------------------------------------------------------------------------------------------------------------------------------------------------------------------------------------------------------------------------------------------------------------------------------------------------------------------------------------------------------------------------------------------------------------------------------------------------------------------------------------------------------------------------------------------------------------------------------------------------------------------------------------------------------------------------------------------------------------------------------------------------------------------------------------------------------------------------------------------------------------------------------------------------------------------------------------------------------------------------------------------------------------------------------------------------------------------------------------------------------------------------------------------------------------------------------------------------------------------------------------------------------------------------------------------------------------------------------------------------------------------------------------------------------------------------------------------------------------------------------------------------------------------------------------------------------------------------------------------------------------------------------------------------|
| IGI Report Number       | LG639455815                                                                                                                                                                                                                                                                                                                                                                                                                                                                                                                                                                                                                                                                                                                                                                                                                                                                                                                                                                                                                                                                                                                                                                                                                                                                                                                                                                                                                                                                                                                                                                                                                                                                                                                                                                                                                                                                         |
| Description             | LABORATORY GROWN DIAMOND                                                                                                                                                                                                                                                                                                                                                                                                                                                                                                                                                                                                                                                                                                                                                                                                                                                                                                                                                                                                                                                                                                                                                                                                                                                                                                                                                                                                                                                                                                                                                                                                                                                                                                                                                                                                                                                            |
| Shape and Cutting Style | ROUND BRILLIANT                                                                                                                                                                                                                                                                                                                                                                                                                                                                                                                                                                                                                                                                                                                                                                                                                                                                                                                                                                                                                                                                                                                                                                                                                                                                                                                                                                                                                                                                                                                                                                                                                                                                                                                                                                                                                                                                     |
| Measurements            | 6.51 - 6.56 X 3.97 MM                                                                                                                                                                                                                                                                                                                                                                                                                                                                                                                                                                                                                                                                                                                                                                                                                                                                                                                                                                                                                                                                                                                                                                                                                                                                                                                                                                                                                                                                                                                                                                                                                                                                                                                                                                                                                                                               |
| GRADING RESULTS         |                                                                                                                                                                                                                                                                                                                                                                                                                                                                                                                                                                                                                                                                                                                                                                                                                                                                                                                                                                                                                                                                                                                                                                                                                                                                                                                                                                                                                                                                                                                                                                                                                                                                                                                                                                                                                                                                                     |
| Carat Weight            | 1.05 CARAT                                                                                                                                                                                                                                                                                                                                                                                                                                                                                                                                                                                                                                                                                                                                                                                                                                                                                                                                                                                                                                                                                                                                                                                                                                                                                                                                                                                                                                                                                                                                                                                                                                                                                                                                                                                                                                                                          |
| Color Grade             | E State Sta |
| Clarity Grade           | VS 1                                                                                                                                                                                                                                                                                                                                                                                                                                                                                                                                                                                                                                                                                                                                                                                                                                                                                                                                                                                                                                                                                                                                                                                                                                                                                                                                                                                                                                                                                                                                                                                                                                                                                                                                                                                                                                                                                |
| Cut Grade               | IDEAL                                                                                                                                                                                                                                                                                                                                                                                                                                                                                                                                                                                                                                                                                                                                                                                                                                                                                                                                                                                                                                                                                                                                                                                                                                                                                                                                                                                                                                                                                                                                                                                                                                                                                                                                                                                                                                                                               |
| ADDITIONAL GRADING I    | NFORMATION                                                                                                                                                                                                                                                                                                                                                                                                                                                                                                                                                                                                                                                                                                                                                                                                                                                                                                                                                                                                                                                                                                                                                                                                                                                                                                                                                                                                                                                                                                                                                                                                                                                                                                                                                                                                                                                                          |

| Polish         | EXCELLENT        |
|----------------|------------------|
| Symmetry       | EXCELLENT        |
| Fluorescence   | NONE             |
| Inscription(s) | 1591 LG639455815 |

Comments: This Laboratory Grown Diamond was created by Chemical Vapor Deposition (CVD) growth process. Type IIa

# June 28, 2024

| 00110 207 202 1         |                        |
|-------------------------|------------------------|
| IGI Report Number       | LG639455815            |
| Description LA          | BORATORY GROWN DIAMOND |
| Shape and Cutting Style | ROUND BRILLIANT        |
| Measurements            | 6.51 - 6.56 X 3.97 MM  |
| GRADING RESULTS         |                        |
| Carat Weight            | 1.05 CARAT             |
| Color Grade             | E                      |
| Clarity Grade           | VS 1                   |
| Cut Grade               | IDEAL                  |
|                         |                        |

### ADDITIONAL GRADING INFORMATION

| Polish                                                                          | EXCELLENT         |
|---------------------------------------------------------------------------------|-------------------|
| Symmetry                                                                        | EXCELLENT         |
| Fluorescence                                                                    | NONE              |
| Inscription(s)                                                                  | (157) LG639455815 |
| Comments: This Laboratory (<br>created by Chemical Vapo<br>process.<br>Type IIa |                   |