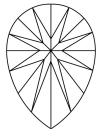

## **ELECTRONIC COPY**

#### LABORATORY GROWN DIAMOND REPORT

June 19, 2024

IGI Report Number LG639457255

Description LABORATORY GROWN DIAMOND

Shape and Cutting Style PEAR BRILLIANT

Measurements 9.57 X 6.38 X 4.01 MM

**GRADING RESULTS** 

Carat Weight 1.46 CARAT

Color Grade

Clarity Grade VS 2

### ADDITIONAL GRADING INFORMATION

Polish **EXCELLENT** 

Symmetry **EXCELLENT** 

Fluorescence NONE

Inscription(s) (3) LG639457255

Comments: This Laboratory Grown Diamond was created by Chemical Vapor Deposition (CVD) growth

process. Type IIa

## LG639457255

Report verification at igi.org

#### **PROPORTIONS**





Sample Image Used

#### **CLARITY CHARACTERISTICS**





#### **KEY TO SYMBOLS**

Red symbols indicate internal characteristics. Green symbols indicate external characteristics.

## COLOR

| D E F   | G H I J            | Faint  | Very Light | Light |
|---------|--------------------|--------|------------|-------|
| CLARITY |                    |        |            |       |
| F       | VVS <sup>1-2</sup> | VS 1-2 | SI 1-2     | I 1-3 |
|         |                    |        |            |       |



© IGI 2020, International Gemological Institute

FD - 10 20

# THIS DOCUMENT WAS PRODUCED WITH THE FOLLOWING SECURITY MEASURES: SPECIAL DOCUMENT PAPER, IN SCREENS, WATERMARK BACKGROUND DESERS, HOLOGRAM AND OTHER SECURITY FAURES NOT LISTED AND DO DICKED DOCUMENT SECURITY FAURITY GUIDENINS.



June 19, 2024

IGI Report Number LG639457255

Descripti