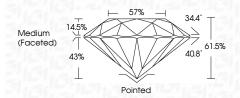

## **PROPORTIONS**

Sample Image Used

Faint

VS 1-2

Very

Slightly Included

Very Light

Slightly