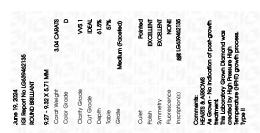

## LABORATORY GROWN DIAMOND REPORT

June 19, 2024

IGI Report Number LG639462135

Description LABORATORY GROWN DIAMOND

Shape and Cutting Style ROUND BRILLIANT

9.27 - 9.32 X 5.71 MM Measurements

**GRADING RESULTS** 

Carat Weight 3.04 CARATS

Color Grade

D

Clarity Grade VVS 1

Cut Grade **IDEAL** 

## ADDITIONAL GRADING INFORMATION

**EXCELLENT** Polish

Symmetry **EXCELLENT** 

NONE Fluorescence

1/到 LG639462135 Inscription(s)

Comments: HEARTS & ARROWS

As Grown - No indication of post-growth treatment. This Laboratory Grown Diamond was created by High Pressure High Temperature (HPHT) growth process. Type II