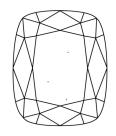

# **ELECTRONIC COPY**

## LABORATORY GROWN DIAMOND REPORT

June 20, 2024

IGI Report Number LG639462966

Description LABORATORY GROWN DIAMOND

Shape and Cutting Style CUSHION BRILLIANT

Measurements 8.77 X 6.36 X 4.36 MM

**GRADING RESULTS** 

Carat Weight 1.96 CARAT

Color Grade

G

Clarity Grade V\$ 1

## ADDITIONAL GRADING INFORMATION

Polish EXCELLENT

Symmetry **EXCELLENT** 

Fluorescence NONE

Inscription(s) (3) LG639462966

Comments: This Laboratory Grown Diamond was created by Chemical Vapor Deposition (CVD) growth

process. Type IIa

# LG639462966

Report verification at igi.org

## **PROPORTIONS**





Sample Image Used

#### **CLARITY CHARACTERISTICS**





## **KEY TO SYMBOLS**

Red symbols indicate internal characteristics. Green symbols indicate external characteristics.

## COLOR

| D E F   | G H I J            | Faint  | Very Light | Light |
|---------|--------------------|--------|------------|-------|
| CLARITY |                    |        |            |       |
| F       | VVS <sup>1-2</sup> | VS 1-2 | SI 1-2     | I 1-3 |
|         |                    |        |            |       |



© IGI 2020, International Gemological Institute

FD - 10 20

# THIS DOCUMENT WAS PRODUCED WITH THE FOLLOWING SECURITY MEASURES: SPECIAL DOCUMENT PAPER, IN SCREENS, WATERMARK BACKGROUND DESERS, HOLOGRAM AND OTHER SECURITY FAURES NOT LISTED AND DO DICKED DOCUMENT SECURITY FAURITY GUIDENINS.



June 20, 2024

IGI Report Number LG639462966

Descripti