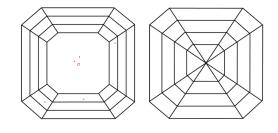

# **ELECTRONIC COPY**

#### LABORATORY GROWN DIAMOND REPORT

June 20, 2024

IGI Report Number LG639464571

Description LABORATORY GROWN DIAMOND

Shape and Cutting Style SQUARE EMERALD CUT

Measurements 8.92 X 8.65 X 5.62 MM

**GRADING RESULTS** 

Carat Weight 3.90 CARATS

Color Grade

Clarity Grade VS 1

## ADDITIONAL GRADING INFORMATION

**EXCELLENT** Polish

**EXCELLENT** Symmetry

Fluorescence NONE

1/到 LG639464571 Inscription(s)

Comments: This Laboratory Grown Diamond was created by Chemical Vapor Deposition (CVD) growth

process. Type IIa

# LG639464571

Report verification at igi.org

#### **PROPORTIONS**





Sample Image Used

#### **CLARITY CHARACTERISTICS**



### **KEY TO SYMBOLS**

Red symbols indicate internal characteristics. Green symbols indicate external characteristics.

## COLOR

| D E F   | G H I J            | Faint  | Very Light | Light |
|---------|--------------------|--------|------------|-------|
| CLARITY |                    |        |            |       |
| F       | VVS <sup>1-2</sup> | VS 1-2 | SI 1-2     | I 1-3 |
|         |                    |        |            |       |



© IGI 2020, International Gemological Institute

FD - 10 20

# THIS DOCUMENT WAS PRODUCED WITH THE FOLLOWING SECURITY MEASURES: SPECIAL DOCUMENT PAPER, INK SCREENS, WATERMARK BACKGROUND DESIGNS, HOLOGRAM AND OTHER SECURITY FEATURES NOT LISTED AND DO EXCRED DOCUMENT SECURITY INDUSTRY GUIDELINES.



IGI Report Number LG639464571

Description LABORAT