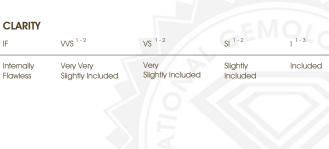

Carat Weight 1.54 CARAT

Color Grade

Clarity Grade VS 1

#### COLOR

| D E F                  | G H I J              | Faint                     | Very Light | Light    |
|------------------------|----------------------|---------------------------|------------|----------|
| CLARITY                |                      |                           |            |          |
| IF                     | VVS <sup>1 - 2</sup> | VS <sup>1-2</sup>         | SI 1-2     | 11-3     |
| Internally<br>Flawless | Very Very            | Very<br>Slightly Included | Slightly   | Included |

IGI Report Number LG639467591

Description LABORATORY GROWN DIAMOND

Measurements 10.29 X 6.53 X 3.85 MM

**GRADING RESULTS** 

Shape and Cutting Style

Carat Weight 1.54 CARAT

PEAR BRILLIANT

Color Grade Clarity Grade VS 1