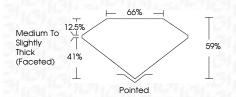

#### LABORATORY GROWN DIAMOND REPORT

June 18, 2024

IGI Report Number LG639467591

Description LABORATORY GROWN DIAMOND

Shape and Cutting Style PEAR BRILLIANT

Measurements 10.29 X 6.53 X 3.85 MM

**GRADING RESULTS** 

### **PROPORTIONS**

Е

Sample Image Used

IGI Report Number LG639467591

Description LABORATORY GROWN DIAMOND

Measurements 10.29 X 6.53 X 3.85 MM

**GRADING RESULTS** 

Shape and Cutting Style

Carat Weight 1.54 CARAT

PEAR BRILLIANT

Color Grade Clarity Grade VS 1