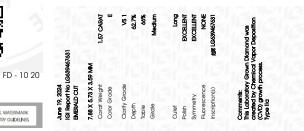

# June 19, 2024

| LG639467631              | IGI Report Number       |  |
|--------------------------|-------------------------|--|
| LABORATORY GROWN DIAMOND | Description LA          |  |
| tyle EMERALD CUT         | Shape and Cutting Style |  |
| 7.88 X 5.73 X 3.59 MM    | Measurements            |  |
|                          | GRADING RESULTS         |  |
| 1.57 CARAT               | Carat Weight            |  |
| E                        | Color Grade             |  |
| VS 1                     | Clarity Grade           |  |
|                          |                         |  |

ADDITIONAL GRADING INFORMATION

| Polish                                                                        | EXCELLENT       |
|-------------------------------------------------------------------------------|-----------------|
| Symmetry                                                                      | EXCELLENT       |
| Fluorescence                                                                  | NONE            |
| Inscription(s)                                                                | (G) LG639467631 |
| Comments: This Laboratory<br>created by Chemical Vapo<br>process.<br>Type IIa |                 |