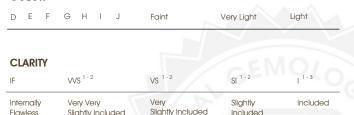

### COLOR

| D E F                  | G H I J            | Faint                     | Very Light | Light    |
|------------------------|--------------------|---------------------------|------------|----------|
| CLARITY                |                    |                           |            |          |
| IF                     | VVS <sup>1-2</sup> | VS 1-2                    | SI 1-2     | I 1-3    |
| Internally<br>Flawless | Very Very          | Very<br>Slightly Included | Slightly   | Included |