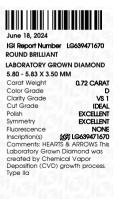

## LABORATORY GROWN DIAMOND REPORT

| June 18, 2024           |                          |
|-------------------------|--------------------------|
| IGI Report Number       | LG639471670              |
| Description             | LABORATORY GROWN DIAMOND |
| Shape and Cutting Style | ROUND BRILLIANT          |
| Measurements            | 5.80 - 5.83 X 3.50 MM    |
| GRADING RESULTS         |                          |
| Carat Weight            | 0.72 CARAT               |
| Color Grade             | D                        |
| Clarity Grade           | VS 1                     |
| Cut Grade               | IDEAL                    |
| ADDITIONAL GRADING INI  | FORMATION                |
| Polish                  | EXCELLENT                |
| Symmetry                | EXCELLENT                |
| Fluorescence            | NONE                     |
| Inscription(s)          | 1/311LG639471670         |

Comments: HEARTS & ARROWS This Laboratory Grown Diamond was created by Chemical Vapor

Deposition (CVD) growth process. Type IIa