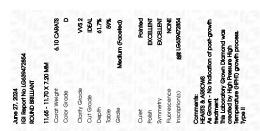

#### LABORATORY GROWN DIAMOND REPORT

June 27, 2024

IGI Report Number LG639472854

Description LABORATORY GROWN DIAMOND

Shape and Cutting Style ROUND BRILLIANT

Measurements 11.65 - 11.70 X 7.20 MM

**GRADING RESULTS** 

Carat Weight 6.10 CARATS

Color Grade

D

Clarity Grade VVS 2

Cut Grade IDEAL

#### ADDITIONAL GRADING INFORMATION

Polish EXCELLENT

Symmetry **EXCELLENT** 

Fluorescence NONE

Inscription(s) 1/3/1 LG639472854

Comments: HEARTS & ARROWS

As Grown - No indication of post-growth treatment. This Laboratory Grown Diamond was created by High Pressure High Temperature (HPHT) growth process.

Type II

# 

June 27, 2024

IGI Report Number LG639472854

Description LABORATORY GROWN DIAMOND

Shape and Cutting Style ROUND BRILLIANT

Measurements 11.65 - 11.70 X 7.20 MM

GRADING RESULTS

Carat Weight 6.10 CARATS

Color Grade D
Clarity Grade W\$ 2

IDEAL

Cut Grade

#### ADDITIONAL GRADING INFORMATION

Polish EXCELLENT
Symmetry EXCELLENT

Fluorescence NONE Inscription(s) IGN LG639472854

Comments: HEARTS & ARROWS

As Grown - No indication of post-growth treatment. This Laboratory Grown Diamond was created by High Pressure High Temperature (HPHT) growth process.