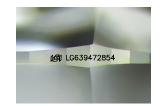

#### LABORATORY GROWN DIAMOND REPORT

June 27, 2024

IGI Report Number LG639472854

Description LABORATORY GROWN DIAMOND

Shape and Cutting Style ROUND BRILLIANT

Measurements 11.65 - 11.70 X 7.20 MM

**GRADING RESULTS** 

### LG639472854

Report verification at igi.org