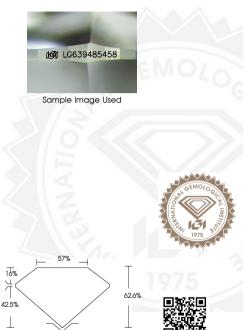

## LABORATORY GROWN DIAMOND REPORT

June 17, 2024

IGI Report Number LG639485458

Description LABORATORY GROWN DIAMOND

Shape and Cutting Style SQUARE CUSHION MODIFIED BRILLIANT
Measurements 5,18 X 5,16 X 3,23 MM

## LG639485458

Medium To

Slightly Thick

(Faceted)

THIS DOCUMENT WAS PRODUCED WITH THE FOLLOWING SECURITY MEASURES; SPECIAL DOCUMENT PAPER, INK SCREENS, WATERMARK BACKGROUND DESIGNS, HOLOGRAM AND OTHER SECURITY FEATURES NOT LISTED AND DO EXCEED DOCUMENT SECURITY INDUSTRY GUIDELINES.