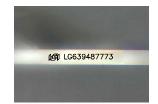

### LABORATORY GROWN DIAMOND REPORT

June 11, 2024

IGI Report Number LG639487773

Description LABORATORY GROWN DIAMOND

Shape and Cutting Style EMERALD CUT

Measurements 7.73 X 5.25 X 3.40 MM

**GRADING RESULTS** 

## LG639487773

Report verification at igi.org

June 11, 2024

IGI Report Number LG639487773

Description LABORATORY GROWN DIAMOND

Shape and Cutting Style EMERALD CUT

Measurements 7.73 X 5.25 X 3.40 MM

GRADING RESULTS

Carat Weight 1.39 CARAT

D