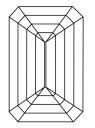

# **ELECTRONIC COPY**

### LABORATORY GROWN DIAMOND REPORT

June 11, 2024

IGI Report Number LG639487773

Description LABORATORY GROWN DIAMOND

Shape and Cutting Style EMERALD CUT

Measurements 7.73 X 5.25 X 3.40 MM

**GRADING RESULTS** 

Carat Weight 1.39 CARAT

Color Grade D

Clarity Grade VS 1

## ADDITIONAL GRADING INFORMATION

Polish **EXCELLENT** 

Symmetry **EXCELLENT** 

Fluorescence NONE

Inscription(s) (G) LG639487773

Comments: This Laboratory Grown Diamond was created by Chemical Vapor Deposition (CVD) growth

process. Type IIa

## LG639487773

Report verification at igi.org

### **PROPORTIONS**





Sample Image Used

#### **CLARITY CHARACTERISTICS**





### **KEY TO SYMBOLS**

Red symbols indicate internal characteristics. Green symbols indicate external characteristics.

# COLOR

| D E F   | G H I J            | Faint  | Very Light | Light |
|---------|--------------------|--------|------------|-------|
| CLARITY |                    |        |            |       |
| F       | VVS <sup>1-2</sup> | VS 1-2 | SI 1-2     | I 1-3 |
|         |                    |        |            |       |



© IGI 2020, International Gemological Institute

FD - 10 20

THIS DOCUMENT WAS PRODUCED WITH THE FOLLOWING SECURITY MEASURES: SPECIAL DOCUMENT PAPER, INK SCREEKS, WATERMARK
BACKGROUND DEBTOR, FOLOGRAM AND OTHER SECURITY HAURES NOT LISTED AND DO DICTED DOCUMENT SCURITY INDUSTRY GUDGLINES.



June 11, 2024

IGI Report Number LG639487773

Description