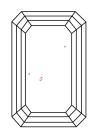

#### **CLARITY CHARACTERISTICS**

### **KEY TO SYMBOLS**

Red symbols indicate internal characteristics. Green symbols indicate external characteristics.