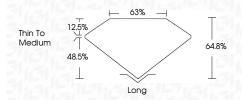

y Light | Light |
|---------|--------------------|--------|------------|-------|
| CLARITY |                    |        |            |       |
| F       | VVS <sup>1-2</sup> | VS 1-2 | SI 1-2     | I 1-3 |
|         |                    |        |            |       |



© IGI 2020, International Gemological Institute

FD - 10 20

THIS DOCUMENT WAS PRODUCED WITH THE FOLLOWING SECURITY MEASURES: SPECIAL DOCUMENT PAPER, INK SCREEKS, WATERMARK
BACKGROUND DEBTOR, FOLOGRAM AND OTHER SECURITY HAURES NOT LISTED AND DO DICTED DOCUMENT SCURITY INDUSTRY GUDGLINES.



June 11, 2024

IGI Report Number LG639487773

Description LABORATORY GROWN DIAMOND

Shape and Cutting Style EMERALD CUT

Measurements 7.73 X 5.25 X 3.40 MM

GRADING RESULTS

Carat Weight 1.39 CARAT

D

VS 1

Color Grade
Clarity Grade



#### ADDITIONAL GRADING INFORMATION

Polish EXCELLENT
Symmetry EXCELLENT

Fluorescence NONE Inscription(s) IGS LG639487773

Comments: This Laboratory Grown Diamond was created by Chemical Vapor Deposition (CVD) growth

process. Type IIa