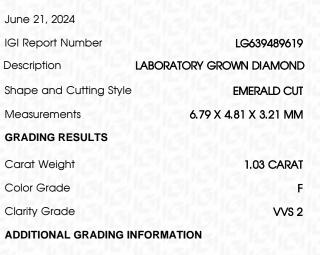

# June 21, 2024

| IGI Report Number   | LG639489619              |
|---------------------|--------------------------|
| Description         | LABORATORY GROWN DIAMOND |
| Shape and Cutting S | tyle EMERALD CUT         |
| Measurements        | 6.79 X 4.81 X 3.21 MM    |
| GRADING RESULTS     |                          |
| Carat Weight        | 1.03 CARAT               |
| Color Grade         | F                        |
| Clarity Grade       | VVS 2                    |
|                     |                          |