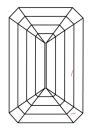

#### **CLARITY CHARACTERISTICS**

## **KEY TO SYMBOLS**

Red symbols indicate internal characteristics. Green symbols indicate external characteristics.