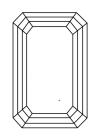

# **ELECTRONIC COPY**

### LABORATORY GROWN DIAMOND REPORT

June 21, 2024

IGI Report Number LG639489657

Description LABORATORY GROWN DIAMOND

Shape and Cutting Style EMERALD CUT

Measurements 7.47 X 5.38 X 3.57 MM

**GRADING RESULTS** 

Carat Weight 1.35 CARAT

Color Grade

Clarity Grade VS 2

## ADDITIONAL GRADING INFORMATION

Polish **EXCELLENT** 

Symmetry **EXCELLENT** 

Fluorescence NONE

Inscription(s) 1/3/1 LG639489657

Comments: This Laboratory Grown Diamond was created by Chemical Vapor Deposition (CVD) growth

process. Type IIa

# LG639489657

Report verification at igi.org

### **PROPORTIONS**





Sample Image Used

#### **CLARITY CHARACTERISTICS**





## **KEY TO SYMBOLS**

Red symbols indicate internal characteristics. Green symbols indicate external characteristics.

### COLOR

| D E F                  | G H I J                        | Faint                     | Very Light           | Light    |
|------------------------|--------------------------------|---------------------------|----------------------|----------|
|                        |                                |                           | Y                    |          |
| CLARITY                |                                |                           |                      |          |
| IF                     | WS 1 - 2                       | VS <sup>1-2</sup>         | SI 1-2               | I 1-3    |
| Internally<br>Flawless | Very Very<br>Slightly Includ