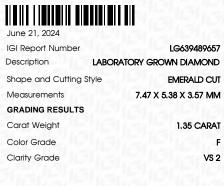

### LABORATORY GROWN DIAMOND REPORT

June 21, 2024

IGI Report Number LG639489657

Description LABORATORY GROWN DIAMOND

Shape and Cutting Style EMERALD CUT

Measurements 7.47 X 5.38 X 3.57 MM

**GRADING RESULTS** 

Carat Weight 1.35 CARAT

Color Grade

Clarity Grade VS 2