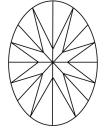

# **ELECTRONIC COPY**

### LABORATORY GROWN DIAMOND REPORT

June 19, 2024

IGI Report Number LG639490305

Description LABORATORY GROWN DIAMOND

Shape and Cutting Style OVAL BRILLIANT

Measurements 8.09 X 5.68 X 3.51 MM

**GRADING RESULTS** 

Carat Weight 1.01 CARAT

Color Grade D

Clarity Grade V\$ 1

## ADDITIONAL GRADING INFORMATION

Polish **EXCELLENT** 

Symmetry **EXCELLENT** 

Fluorescence NONE

Inscription(s) (3) LG639490305

Comments: This Laboratory Grown Diamond was created by Chemical Vapor Deposition (CVD) growth

process. Type IIa

## LG639490305

Report verification at igi.org

### **PROPORTIONS**





Sample Image Used

#### **CLARITY CHARACTERISTICS**





### **KEY TO SYMBOLS**

Red symbols indicate internal characteristics. Green symbols indicate external characteristics.

### COLOR

| DEF                    | G H I J                        | Faint                     | Very Light           | Light    |
|------------------------|--------------------------------|---------------------------|----------------------|----------|
| <b>CLARITY</b>         | VVS <sup>1 - 2</sup>           | VS <sup>1 - 2</sup>       | SI 1-2               | 11-3     |
| Internally<br>Flawless | Very Very<br>Slightly Included | Very<br>Slightly Included | Slightly<br>Included | Included |





© IGI 2020, International Gemological Institute

FD - 10 20





June 19, 2024

IGI Report Number LG639490305

Description LABORATORY GROWN DIAMOND

Measurements 8.09 X 5.68