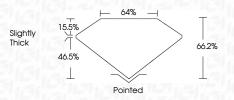

------------------------|---------------------------|----------------------|----------|
| CLARITY                |                                |                           | CEN                  | 10/      |
| IF                     | VVS <sup>1 - 2</sup>           | VS <sup>1-2</sup>         | SI <sup>1-2</sup>    | I 1-3    |
| Internally<br>Flawless | Very Very<br>Sliahtly Included | Very<br>Slightly Included | Slightly<br>Included | Included |



© IGI 2020, International Gemological Institute

FD - 10 20





July 2, 2024

IGI Report Number LG639499266

Description LABORATORY GROWN DIAMOND

> **CUT CORNERED** RECTANGULAR MODIFIED

BRILLIANT

1.81 CARAT

8.37 X 6.10 X 4.04 MM Measurements

**GRADING RESULTS** 

Shape and Cutting Style

Carat Weight

Color Grade

Clarity Grade VVS 2



#### ADDITIONAL GRADING INFORMATION

Polish **EXCELLENT EXCELLENT** Symmetry

Fluorescence NONE

Inscription(s) (何) LG639499266 Comments: This Laboratory Grown Diamond was

created by Chemical Vapor Deposition (CVD) growth process.

Type IIa