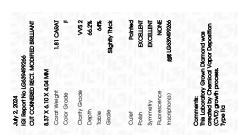

© IGI 2020, International Gemological Institute

FD - 10 20

July 2, 2024

IGI Report Number LG639499266

Description LABORATORY GROWN DIAMOND

> **CUT CORNERED** RECTANGULAR MODIFIED

BRILLIANT

1.81 CARAT

8.37 X 6.10 X 4.04 MM Measurements

**GRADING RESULTS** 

Shape and Cutting Style

Carat Weight

Color Grade

Clarity Grade VVS 2

#### ADDITIONAL GRADING INFORMATION

Polish **EXCELLENT EXCELLENT** Symmetry

Fluorescence NONE

Inscription(s) (何) LG639499266 Comments: This Laboratory Grown Diamond was

created by Chemical Vapor Deposition (CVD) growth process.