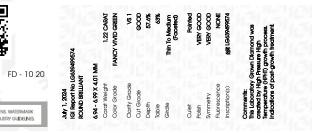

## PROPORTIONS

**CLARITY CHARACTERISTICS** 

**KEY TO SYMBOLS** 

Red symbols indicate internal characteristics.

Green symbols indicate external characteristics.

| July 1, 2024            |                          |
|-------------------------|--------------------------|
| IGI Report Number       | LG639499574              |
| Description             | LABORATORY GROWN DIAMOND |
| Shape and Cutting Style | ROUND BRILLIANT          |
| Measurements            | 6.94 - 6.99 X 4.01 MM    |
| GRADING RESULTS         |                          |
| Carat Weight            | 1.22 CARAT               |
| Color Grade             | FANCY VIVID GREEN        |
| Clarity Grade           | VS 1                     |
| Cut Grade               | GOOD                     |
| ADDITIONAL GRADING I    | NFORMATION               |

| Polish         | VERY GOOD       |  |  |
|----------------|-----------------|--|--|
| Symmetry       | VERY GOOD       |  |  |
| Fluorescence   | NONE            |  |  |
| Inscription(s) | 131 LG639499574 |  |  |

Comments: This Laboratory Grown Diamond was

created by High Pressure High Temperature (HPHT) growth process.

Indications of post-growth treatment.

#### 63% \_ 34.2° Thin To 12.5% Medium (Faceted) $\mathbf{\nabla}$ 1 57.6% 39.6° 41% Pointed

LG639499574

Report verification at igi.org

Sample Image Used